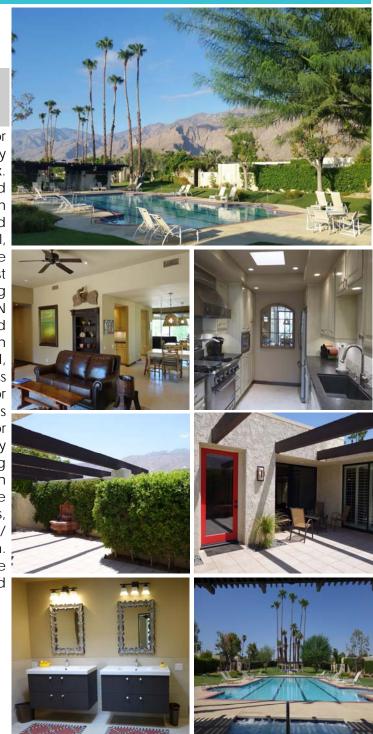

### 464 N Hermosa Drive Greenhouse East

働

bennion deville

# OFFERED AT: \$495,000.

Rarely available 3 bedroom 3 bath floor plan in the amazing single level low density highly desirable Greenhouse East complex. This penthouse-like high quality renovated end unit on greenbelt with scenic mountain views is securely located inside the walled and gated complex adjacent to the pool, spa, tennis court and garage. Extra large private sun patio enjoys spectacular West facing mountain views. The spacious living room with 10' ceilings opens to the MTN view patio that enjoys tranquil fountain and manicured hedge. High end sky-lit kitchen with Viking gas range, commercial hood, leather granite counters, Bosch stainless steel dishwasher & French door refrigerator make this a chef's delight. The dining opens to a side patio, perfect for an outdoor breakfast area or BBQ grill. The primary master suite boasts a pampering soaking tub, deluxe shower, dual vanities & walk in closet. A separated second master suite features a luxurious bath with dual vanities, shower and wardrobe. The third bedroom/ den/office/media has an adjacent <sup>3</sup>/<sub>4</sub> bath. All primary rooms open to it's exclusive walled & gated sun patio that is composed of elegant Shellock® heavy-duty pavers.

#### Statistical information includes:

Built in 1979 and <u>YOU OWN THE LAND</u> Dual pane IWC aluminum full-view sliders. Newer Rheem HVAC energy efficient systems. Pre-plumbed & equipped for a personal spa. HOA 75' junior Olympic pool and spa Approximately 1,650 s.f. estimated (Buyer to Verify)