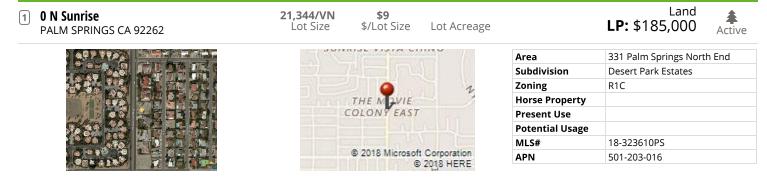

## Jim Schwietz, CRS

Bennion Deville Homes Palm Springs Main 760-325-7827

**Directions :** North on Sunrise past Francis, fifth lot north of Francis on the right before Joyce. **Remarks :** Exceptional opportunity to own a nearly half acre western mountain view lot in a low traffic area of Sunrise with numerous adjacent new construction high-value homes. This large level/flat and square lot is ready and waiting for you to build your dream Palm Springs getaway or spec home. Easy access to main roadways making you "nearby" shopping, restaurants, downtown, and the Palm Springs International Airport. **Showing Remarks :** NOTE: Parking allowed on western side of Sunrise directly across from the lot.

| 🕸 Land/Lot Info                                                                 |                             | Potential/Present Land Use               |       | 🔦 Contract Info DOM 1                                               |                                         |
|---------------------------------------------------------------------------------|-----------------------------|------------------------------------------|-------|---------------------------------------------------------------------|-----------------------------------------|
| Land Type                                                                       | Fee                         | Cleared                                  |       | List Date                                                           | 03-18-2018                              |
| Addl Parcel                                                                     |                             | Staked                                   |       | List Price                                                          | \$185,000                               |
| Lot Dimen                                                                       | A.49/AS                     | Usable Land %                            |       | Orig List Price                                                     | \$185,000                               |
| Lot Descr.                                                                      | Lot-Level/Flat, Raw Land    | Current Geological                       |       | Status Date                                                         | 03-18-2018                              |
| Lot Location                                                                    | City                        | Bonds & Asmt                             |       | Change Date/Type                                                    | 03-19-2018 / New Listing                |
| View                                                                            | Mountains                   | Fenced                                   |       | Sale Type                                                           | Standard                                |
| Waterfront                                                                      |                             | Soil Type                                |       | CSO                                                                 | 5%                                      |
| Telephone                                                                       | No                          | Trees                                    |       | Listing Type                                                        | Exclusive Right                         |
| TV/Cable                                                                        | No                          | Special Zone                             | Other | Disclosure                                                          | Subject To Other, Trust/Conservatorship |
| Sewer<br>Telephone Service                                                      |                             |                                          |       |                                                                     |                                         |
|                                                                                 |                             |                                          |       |                                                                     |                                         |
| 📽 Community/Dev                                                                 |                             | <b>•</b> Water Details                   |       | Q Showing Info                                                      |                                         |
| Subdivision                                                                     | Desert Park Estates         | Water                                    |       | Contact Name                                                        |                                         |
| Subdivision                                                                     |                             | Water<br>Water Table Depth               |       |                                                                     |                                         |
| Subdivision<br>Builders Tract Code                                              | Desert Park Estates         | Water                                    | No    | Contact Name                                                        | Drive By, Go Direct                     |
| Subdivision<br>Builders Tract Code<br>Complex/Assoc Name                        | Desert Park Estates         | Water<br>Water Table Depth               | No    | Contact Name<br>Contact Phone                                       | Drive By, Go Direct                     |
| Subdivision<br>Builders Tract Code<br>Complex/Assoc Name<br>Complex/Assoc Phone | Desert Park Estates         | Water<br>Water Table Depth<br>Water Well | No    | Contact Name<br>Contact Phone<br>Occupancy/Show                     | Drive By, Go Direct<br>See Remarks      |
|                                                                                 | Desert Park Estates<br>4980 | Water<br>Water Table Depth<br>Water Well | No    | Contact Name<br>Contact Phone<br>Occupancy/Show<br>Lockbox Location |                                         |