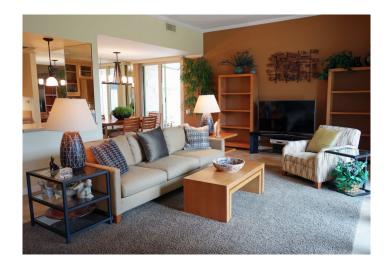

## 462 N Hermosa Drive — Greenhouse East

A delightfully private 3BR/3BA poolside condo in a premium location with glorious East facing morning light & protection from the harsh afternoon sun. This highly sought after and rarely available, one level residence is inside the gates of this beautiful, low density, and downtown-adjacent community. Behind the expansive and lushly hedged privacy walls that wrap the front courtyard and sunbathing patio you'll find spacious separate dual master bedroom suites PLUS a 3 BR/den...all opening to outdoor living! This very special floor plan enjoys 10ft ceilings in the living room. The dining room opens to a second patio perfect for BBQ grilling. Beautifully remodeled kitchen and baths are sure to wow, and quality, heavy-duty insulated energy-efficient thermal pane sliders and French doors help beat the heat. Just outside your courtyard is the HOA 75 ft Junior Olympic lap/exercise pool/spa, & sunken tennis court. Recently upgraded mechanicals include - air conditioning, gas furnace & hot water systems. Features both garage and on site gated guest parking. YES, you own the land...fee simple!