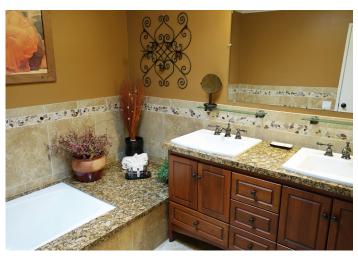

Skylights in kitchen, master bath and powder bath Stainless refrigerator, DW, gas cooktop & microwave Custom kitchen open to DR & LR has pull out pantry Primary master suite has extended walk in closet Deluxe tiled dual vanity master baths with Toto toilets Single car garage with extra gated guest parking Updated mechanicals INCL: A/C, Furnace, HW HTR YES, you own the land! HOA fee is \$545/mo Approximately 1,650 square feet (Buyer to Verify)