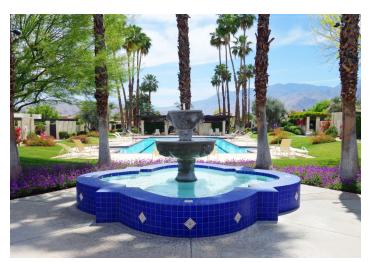

## 462 N Hermosa Drive — Greenhouse East

A delightfully private 3BR/3BA poolside condo in a premium location with glorious East facing morning light & protection from the harsh afternoon sun. This highly sought after and rarely available, one level residence is inside the gates of this beautiful, low density, and downtown-adjacent community. Behind the expansive and lushly hedged privacy walls that wrap the front courtyard and sunbathing patio you'll find spacious separate dual master bedroom suites PLUS a 3 BR/den...all opening to outdoor living! This very special floor plan enjoys 10ft ceilings in the living room. The dining room opens to a second patio perfect for BBQ grilling. Beautifully remodeled kitchen and baths are sure to wow, and quality, heavy-duty insulated energy-efficient thermal pane sliders and French doors help beat the heat. Just outside your courtyard is the HOA 75 ft Junior Olympic lap/exercise pool/spa, & sunken tennis court. Recently upgraded mechanicals include - air conditioning, gas furnace & hot water systems. Features both garage and on site gated guest parking. YES, you own the land...fee simple!