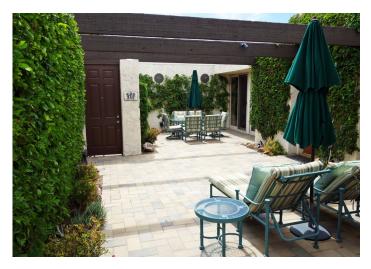

## 462 N Hermosa Drive — Greenhouse East

A delightfully private 3BR/3BA poolside condo in a premium location with glorious East facing morning light & protection from the harsh afternoon sun. This highly sought after and rarely available, one level residence is inside the gates of this beautiful, low density, and downtown-adjacent community. Behind the expansive and lushly hedged privacy walls that wrap the front courtyard and sunbathing patio you'll find spacious separate dual master bedroom suites PLUS a 3 BR/den...all opening to outdoor living! This very special floor plan enjoys 10ft ceilings in the living room. The dining room opens to a second patio perfect for BBQ grilling. Beautifully remodeled kitchen and baths are sure to wow, and quality, heavy-duty insulated energy-efficient thermal pane sliders and French doors help beat the heat. Just outside your courtyard is the HOA 75 ft Junior Olympic lap/exercise pool/spa, & sunken tennis court. Recently upgraded mechanicals include - air conditioning, gas furnace & hot water systems. Features both garage and on site gated guest parking. YES, you own the land...fee simple!