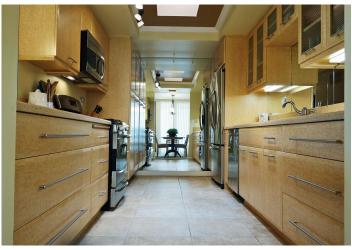

Skylights in kitchen, master bath and powder bath Stainless refrigerator, DW, gas cooktop & microwave Custom kitchen open to DR & LR has pull out pantry Primary master suite has extended walk in closet Deluxe tiled dual vanity master baths with Toto toilets Single car garage with extra gated guest parking Updated mechanicals INCL: A/C, Furnace, HW HTR YES, you own the land! HOA fee is \$545/mo Approximately 1,650 square feet (Buyer to Verify)