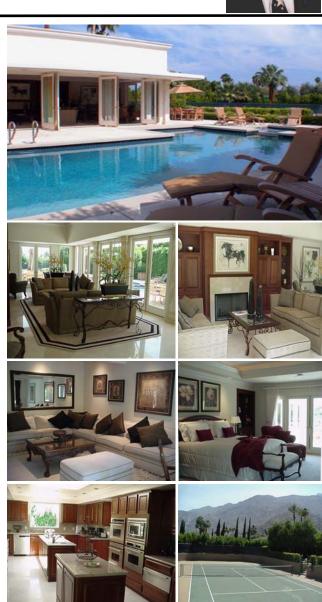

## 475 E. Valmonte Sur Majestic Movie Colony

OFFERED AT: \$1,675,000

Rebuilt from the ground up this superbly detailed Tennis Estate is truly a treasure filled oasis in which to escape as well as entertain. You will know you have arrived somewhere special as you enter the gated approach to the massive double door front entry. There is a generous use of granite, marble, skylights and French doors throughout. The elegant pillared gallery and living room/great room features a coffered ceiling and fantastic fireplace with expansive built-ins. Inviting formal dining room also features an additional fireplace. All four bedroom suites open to the outdoors, its sky lit master bath has a sumptuous ten head/ steam shower. The truly ultimate gourmet sky lit kitchen which features center prep islands. two dishwashers, three ovens, microwave, six burner cook top, wine cooler, ice maker, bun warmer, deluxe refrigerator/ freezer, trash compactor and adjacent morning room has French doors and opens to outside deck. Additional features include an alarm system/security camera, superior sound system, mood setting recessed lighting and attached garage with direct kitchen access. Sited on a private double island-like corner lot with a sunken tennis court, beautiful pool and oversized spa, surrounded by citrus trees with views of the San Jacinto mountains. See-Enjoy and OWN today!