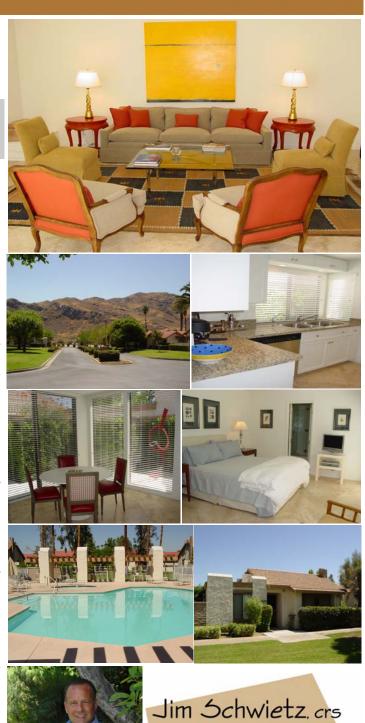

## 2530 Miramonte Cir. E. #B Palm Springs

OFFERED AT: \$334,500

Outrageously good taste. . . is the correct way to describe this highly desirable two bedroom condo which is anything but basic. From the moment you enter you realize you are surrounded by truly great style from the travertine flooring to the extraordinary updates throughout. soaring vaulted ceilings in the living room with its classic brick fireplace and a delightful dining room with walls of glass enjoy a captivating outlook to the private enclosed patio wrapped by lush greenery offering visual perfection. The modern no fuss kitchen utilizes granite countertops, stainless appliances and a large view window which will surely have you appreciating the attention to details employed in this thoughtful design. The large master suite has direct access to the patio and leads to a refreshingly updated bath with walk-in closet featuring abundant storage & built-ins. The guest bedroom is light & bright and could also serve as an office or media room. You will surely wonder if you reached utopia with this superbly sited perimeter residence with glorious greenbelt, Southern and Western mountain views. Prepare yourself for oohs and aahs as life is too short to live anywhere else!

## Statistical information includes:

Originally built in 1974 / HOA approx. \$345/mo. Double car attached garage w/direct access Large tiled patio with mature citrus tree Newer energy efficient mechanicals Seven Community pools Land Lease runs thru 2061 at a current rate of approx. \$108/mo. Approximately 1,199 s.f. (Buyer to Verify)